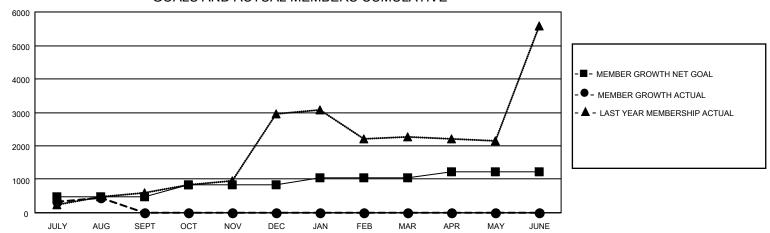

# Multiple District 3234

Results as of: 8/31/2021

**LOCATION: INDIA** 

|   | Members               |                           |                         |                                                    |  |  |  |  |
|---|-----------------------|---------------------------|-------------------------|----------------------------------------------------|--|--|--|--|
|   | RESULTS FOR 2021-2022 |                           |                         |                                                    |  |  |  |  |
| S | QUARTER               | MEMBER GROWTH NET<br>GOAL | MEMBER GROWTH<br>ACTUAL | DROPPED<br>MEMBERS ACTUAL<br>(including transfers) |  |  |  |  |
|   | JULY/AUG/SE           | PT 490                    | 953                     | 410                                                |  |  |  |  |
|   | OCT/NOV/DE            | 355                       | 0                       | 0                                                  |  |  |  |  |
|   | JAN/FEB/MAR           | 190                       | 0                       | 0                                                  |  |  |  |  |
|   | APR/MAY/JUN           | IE 200                    | 0                       | 0                                                  |  |  |  |  |

### GOALS AND ACTUAL MEMBERS CUMULATIVE

| DROPPED CLUBS: 6 |     | 118 CLUBS OF 630 ADDED 1 OR<br>MORE NEW MEMBERS | GENDER DISTRIBUTION               |                 |
|------------------|-----|-------------------------------------------------|-----------------------------------|-----------------|
|                  |     |                                                 | MALE                              | 13,558 (63.25%) |
|                  |     |                                                 | FEMALE                            |                 |
| DROPPED MEMBERS  |     |                                                 | NON BINARY                        | 0 (0.00%)       |
| DECEASED         | 8   |                                                 | PREFER NOT TO ANSWER              | 0 (0.00%)       |
| CLUB CANCELLED   | 196 |                                                 | TOTAL FAMILY LINUT MEMBERS        | 13,516          |
| OTHER            | 206 | CLICK HERE FOR CUMULATIVE                       | TOTAL FAMILY UNIT MEMBERS 13,516  |                 |
| TOTAL            | 410 | MEMBERSHIP DATA                                 | FAMILY MEMBERS PAYING HAL<br>DUES | F 7,813         |