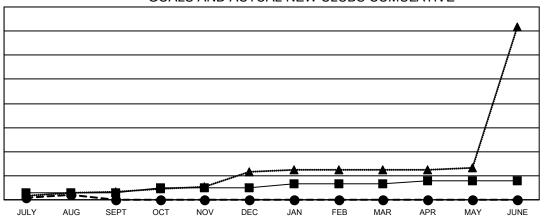

#### Clubs **RESULTS FOR 2021-2022** NEW CLUB GOAL **NEW CLUBS DROPPED CLUBS** QUARTER 6 11 8 JULY/AUG/SEPT 0 0 9 OCT/NOV/DEC 6 0 0 JAN/FEB/MAR 0 0 5 APR/MAY/JUNE

## GOALS AND ACTUAL NEW CLUBS CUMULATIVE

■ - CURRENT YEAR GOALS FOR NEW CLUBS

- ■ - CURRENT YEAR ACTUAL NEW CLUBS

▲ - LAST YEAR ACTUAL NEW CLUBS